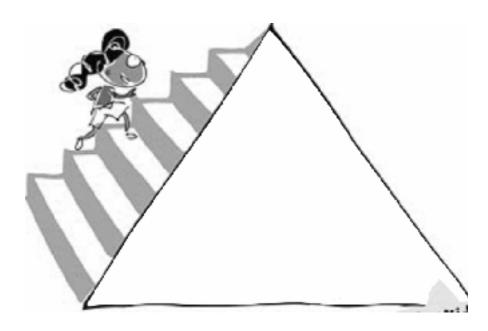

## Measuring MyPyramid for Kids

How many inches are the lines on each side of the triangle?

How many inches is the line at the bottom of the triangle?

What is the length of the longest step at the bottom?

## Measuring MyPyramid for Kids

How many inches are the lines on each side of the triangle?

3½ inches

How many inches is the line at the bottom of the triangle?

4 inches

What is the length of the longest step at the bottom? 1½ inches