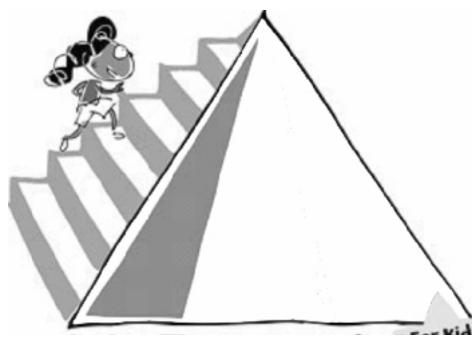

How long is the bottom of the smaller triangle?

How long is the longest side of the smaller triangle?

What group is the orange triangle in MyPyramid?

Name: Answer Key

How long is the longest side of the smaller triangle? 33% inches

What group is the orange triangle in MyPyramid?

Grain