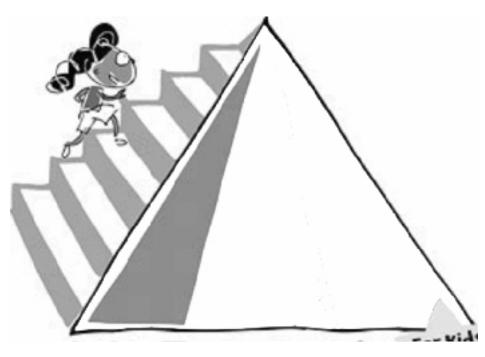

How long is the bottom of the smaller triangle?

How long is the longest side of the smaller triangle?

What group is the orange triangle in MyPyramid?

Name: Answer Key

How long is the longest side of the smaller triangle? 33% inches

What group is the orange triangle in MyPyramid?

Grain