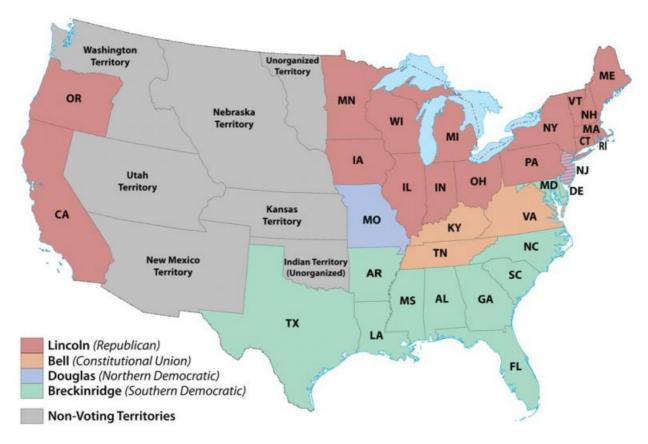

## 1860 U.S. electoral map



## **Usage Statement:**

## **Creative Commons BY-NC-SA**

This item has a Creative Commons license for re-use. This Creative Commons BY-NC-SA license means that you may use, remix, tweak, and build upon the work for non-commerical purposes as long as you credit the original creator and as long as you license your new creation using the same license. For more information about <u>Creative Commons licensing</u> [1] and a link to the license, see full details at <a href="https://creativecommons.org/licenses/by-nc-sa/4.0/">https://creativecommons.org/licenses/by-nc-sa/4.0/</a> [2].

Source URL: https://ncpedia.org/media/map/1860-us-electoral-map

## Links

 $\hbox{[1] https://creative commons.org/licenses/\ [2] https://creative commons.org/licenses/by-nc-sa/4.0/}\\$ 

1