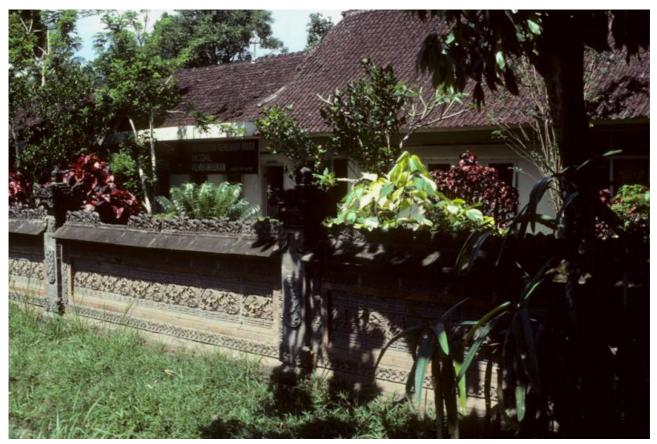

## Ubud health clinic in walled compound Ubud health clinic in walled compound Ubud health clinic in walled compound

Like nearby household areas, the Ubud health clinic is located in a stone-walled compound decorated with carvings and colorful tropical plants. The one story cement building has a dark tiled roof.