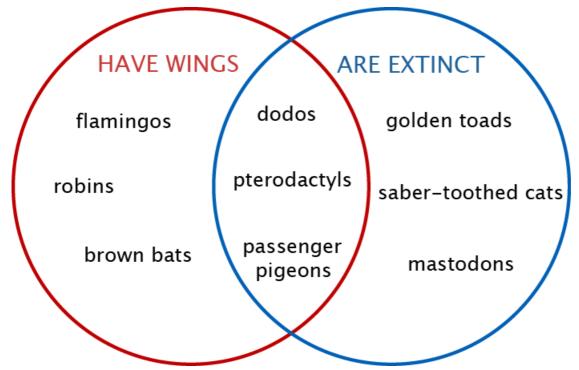

Venn diagram: Winged and extinct animals

Venn diagram: Winged and extinct animals

Venn diagram: Winged and extinct animals

Venn diagram showing winged and extinct animals

**Usage Statement:** 