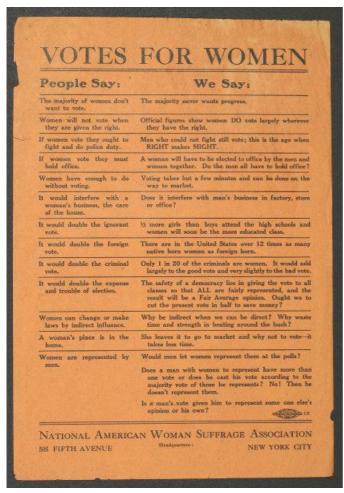

### **Votes for Women**

Women's Political Union. "People Say: We say." National American Women Suffrage Association, circa 1910-1915.

**Usage Statement:** 