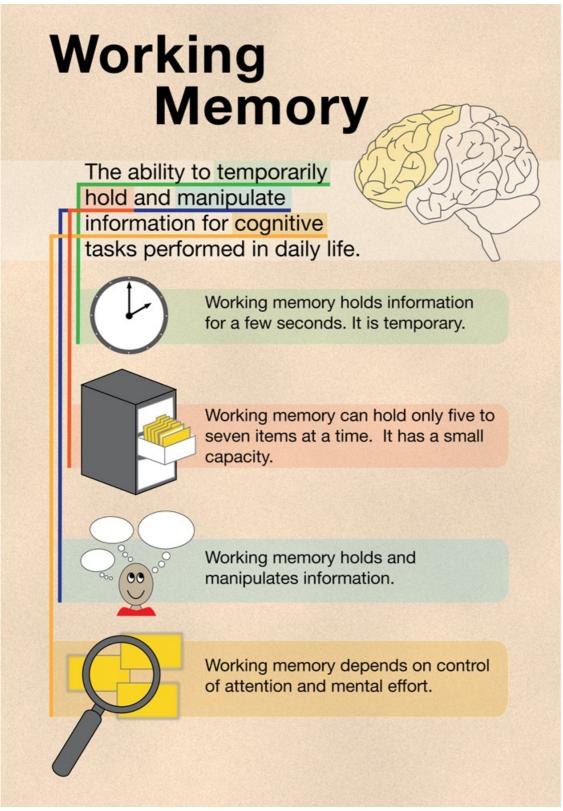

Home > Working memory illustration

## Working memory illustration



**Usage Statement:** 

## **Creative Commons BY-NC-SA**

This item has a Creative Commons license for re-use. This Creative Commons BY-NC-SA license means that you may use, remix, tweak, and build upon the work for non-commerical purposes as long as you credit the original creator and as long as you license your new creation using the same license. For more information about <u>Creative Commons licensing</u> [1] and a link to the license, see full details at <u>https://creativecommons.org/licenses/by-nc-sa/4.0/</u> [2].

Source URL: https://ncpedia.org/media/working-memory-illustration

## Links

[1] https://creativecommons.org/licenses/ [2] https://creativecommons.org/licenses/by-nc-sa/4.0/