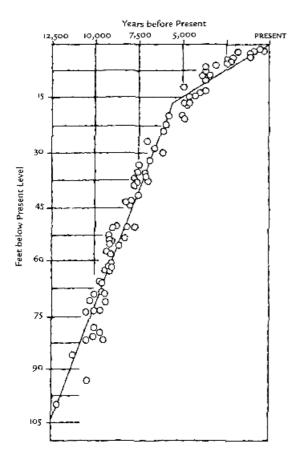

Home > Worldwide sea level rise 12,500 years ago to the present

## Worldwide sea level rise 12,500 years ago to the present



## **Usage Statement:**

## **All Rights Reserved**

"All rights reserved" is a traditional copyright term that indicates that the copyright holder reserves for his/her/their own use all of the rights given to copyright owners under U.S. copyright law. Items that are included in NCpedia and/or ANCHOR with this rights statement appear by agreement or permission from the rights holder or the institution that holds the item. Click "Available at" to visit the website for the collection where the item appears for more information about the rights or specific uses allowed. For all other non-specified uses, please contact the copyright holder or item owner.

Source URL: https://ncpedia.org/media/worldwide-sea-level-rise