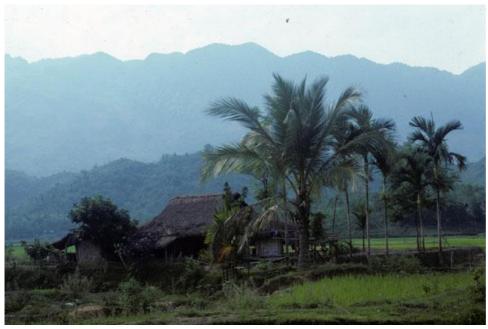

## Thatched roof farm house in highland rice fields of Mai Chau Thatched roof farm house in highland rice fields of Mai Chau Thatched roof farm house in highland rice fields of Mai Chau

A thatched roof farm house stands among highland wet-rice fields at Mai Chau. A line of palm trees grows near the house, and fog-covered mountains are visible in the background.