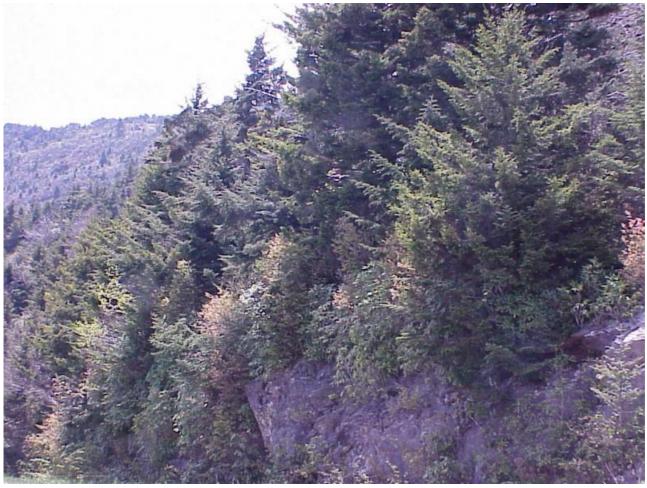

## **Transition from Northern Hardwoods to Spruce-fir Forest**

**Usage Statement:** 