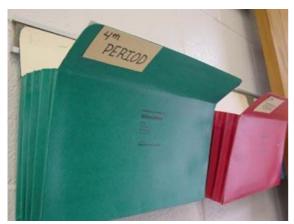

## **Turning in papers**

There is a folder for each class on the wall by the door. This is where students turn in papers.

**Usage Statement:** 