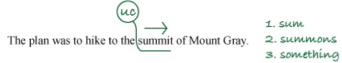

Reading miscue: Unsuccessful attempts

Reading miscue: Unsuccessful attempts

Reading miscue: Unsuccessful attempts

The word read incorrectly is underlined; the underline continues between and above the words and connects to the circled letters U C.