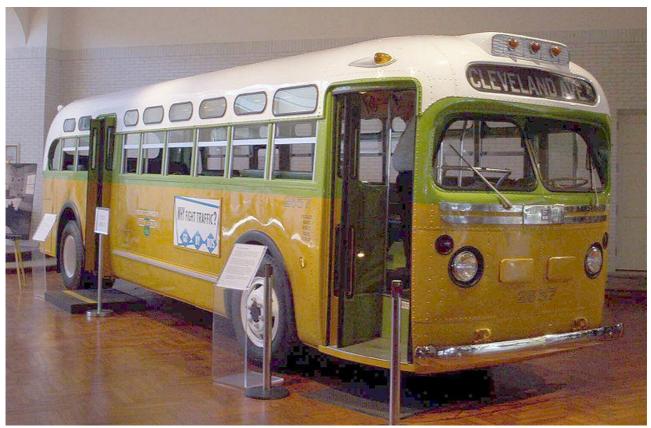

#### **Rosa Parks Bus**

The National City Lines bus, No. 2857, on which Rosa Parks was riding before she was arrested, is now a museum exhibit at the Henry Ford Museum.

To see the restoration of the bus go to: https://www.thehenryford.org/collections-and-research/digital-collection...