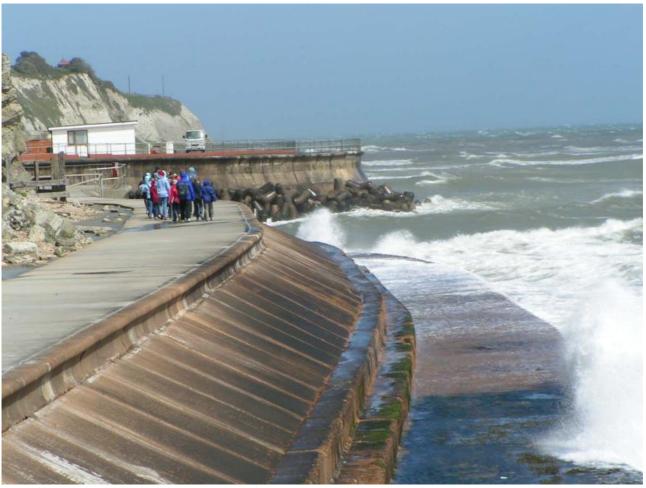

## Sea Wall

## Sea Wall

A sea wall in Isle of Wight, UK.



**Usage Statement:** 

## **Creative Commons BY-NC-SA**

This item has a Creative Commons license for re-use. This Creative Commons BY-NC-SA license means that you may use, remix, tweak, and build upon the work for non-commerical purposes as long as you credit the original creator and as long as you license your new creation using the same license. For more information about <u>Creative Commons licensing</u> [1] and a link to the license, see full details at <a href="https://creativecommons.org/licenses/by-nc-sa/4.0/">https://creativecommons.org/licenses/by-nc-sa/4.0/</a> [2].

Source URL: https://ncpedia.org/media/sea-wall

## Links

[1] https://creativecommons.org/licenses/ [2] https://creativecommons.org/licenses/by-nc-sa/4.0/

1