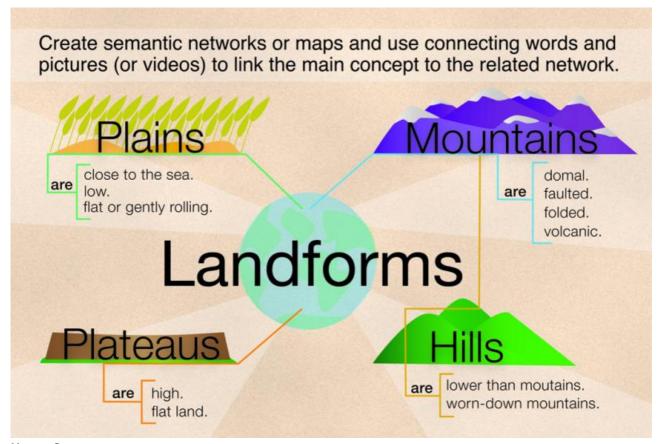

## Semantic network example: Landforms

Semantic network example illustrating a variety of landforms

**Usage Statement:** 