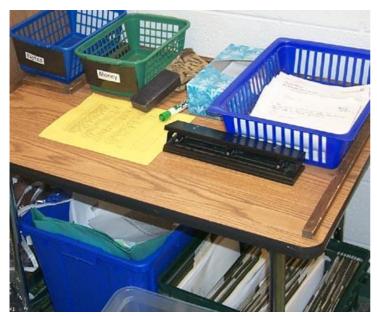

## Signing in

Students leave notes and money from home on a table near the entrance. They also sign in here every day. Under the table is a file for their take-home work.

**Usage Statement:** 