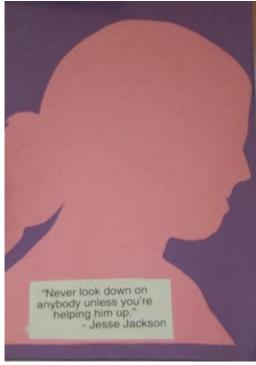

## **Silhouette**

As part of a community building effort at the beginning of the year, students worked with partners in a center called "Words of Wisdom." They traced each other's silhouettes and found quotations that dealt with respect or community.