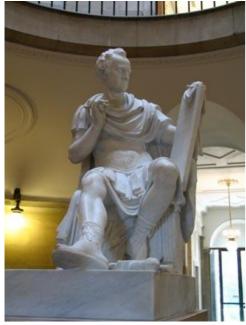

## **Statue of George Washington**

This statue of George Washington in the rotunda of the North Carolina State Capitol is a reproduction of the original by Antonio Canova.

**Usage Statement:** 