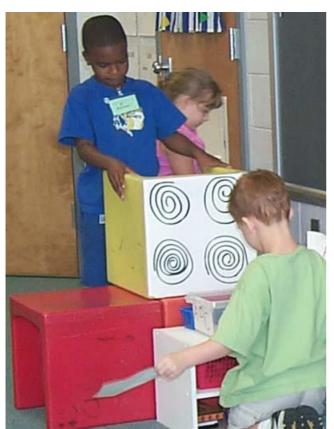

## **Storing centers**

When the center is not in use, the large cubes used as furniture for the drama center are stacked against the ABC shelves. Materials for the center ?ó?é¼?Ç¥ clothing, food, cooking supplies ?ó?é¼?Ç¥ are placed inside the stacked cubes.