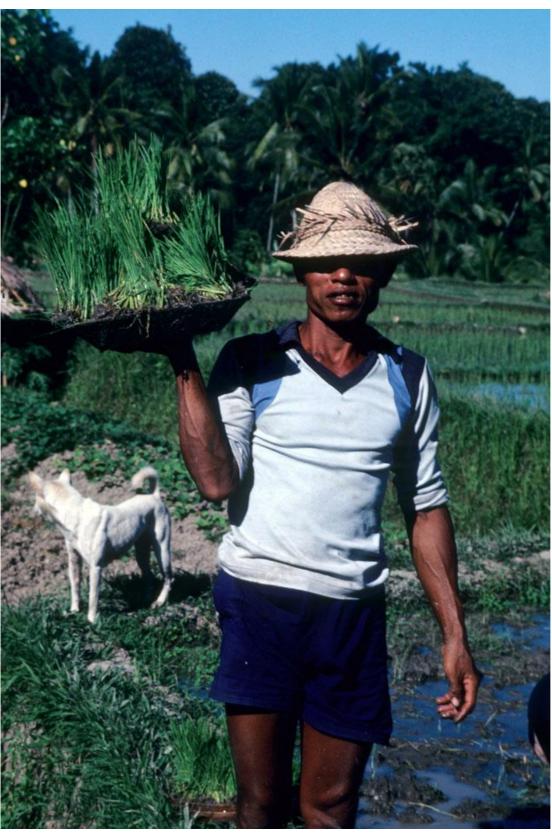

## Man carries basket filled with rice seedlings

A Balinese farmer carries a basket filled with rice seedlings supported from below with his right hand. He is wearing blue shorts, a white knit shirt and a plaited straw hat pulled low to shield his eyes from the sun. A white dog stands near behind the farmer at the edge of the wet field. Like most dogs in Bali, this one is medium-sized and short-haired with upward pointing triangular ears and a curled tail. The rooted seedlings piled high in the farmer's basket are being moved in clumps of soil for transplant into the newly flooded field that the farmer has just prepared by hoeing and leveling.