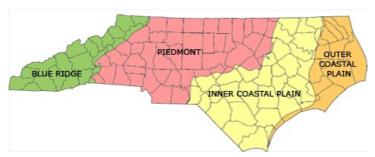

## Map - environmental provinces of North Carolina

Shows outer coastal plain, inner coastal plain, piedmont, and blue ridge provinces overlaid on a county map of North Carolina.

**Usage Statement:** 