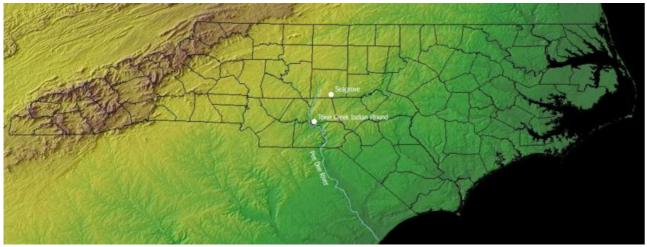

Home > Map showing Seagrove, Town Creek Indian Mound, and the Pee Dee River

## Map showing Seagrove, Town Creek Indian Mound, and the Pee Dee River

**Usage Statement:** 