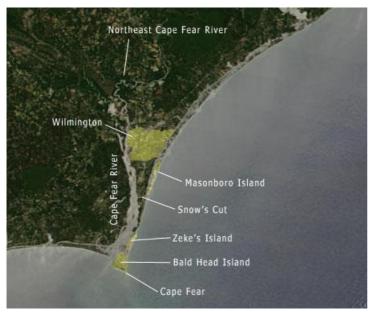

## Map/Satellite Image of the North Carolina coast-Bald Head Island Map/Satellite Image of the North Carolina coast-Bald Head Island

Map of Bald Head Island, Zeke's Island, and Cape Fear-North Carolina coast