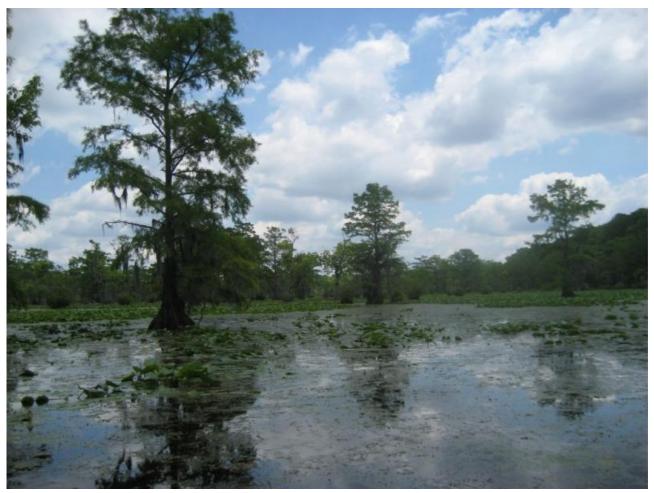

## **Merchants Millpond State Park**

Lassiter Swamp at Merchant's Millpond State Park, in the northeastern corner of North Carolina. One of North Carolina's rarest ecological communities, Merchants Millpond State Park is a unique mingling of coastal pond and southern swamp forest. A variety of reptiles, amphibians, and mammals such as beaver, mink and river otter make their homes here.