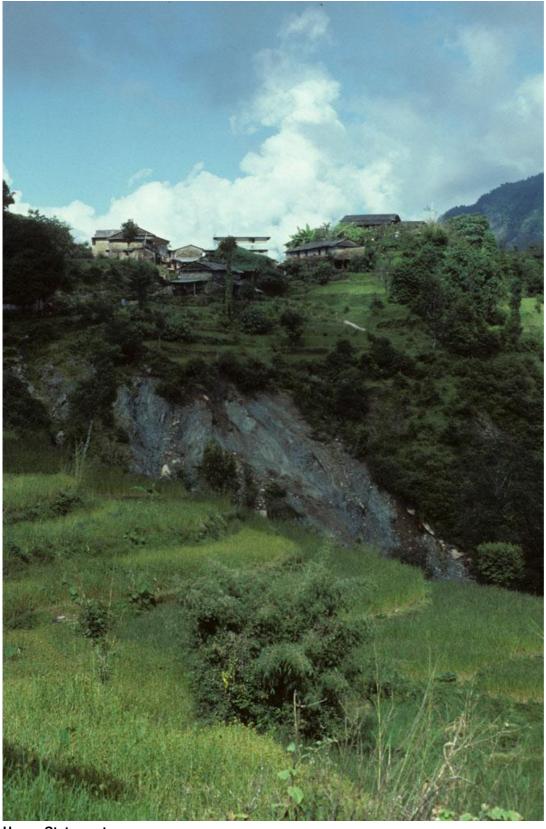

## Mountain village in Nepal

A village on top of a a mountain in Nepal, surrounded by cascading terraces of rice fields. The structures in the photo are roofed with stone tiles and painted with limestone whitewash.