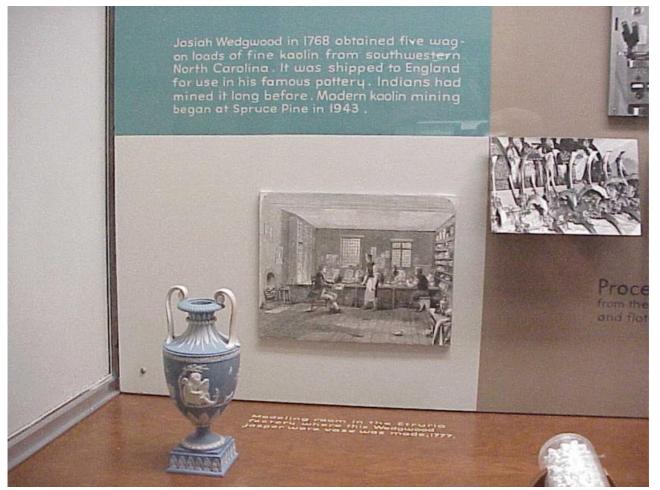

Home > NC white clay used for Wedgwood Pottery

## NC white clay used for Wedgwood Pottery

**Usage Statement:** 