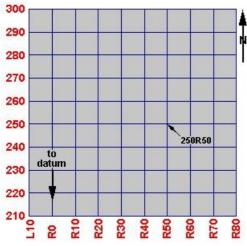

## Occaneechi Town excavation grid

Illustration of a portion of the Occaneechi Town excavation grid. (North is at the top of the map.)

**Usage Statement:** 