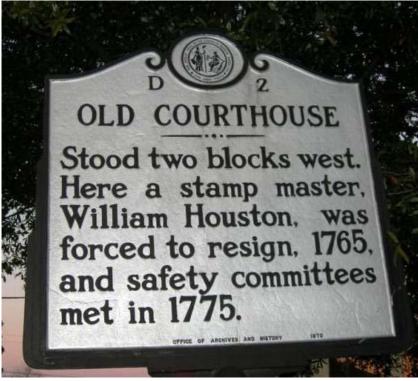

## **Old New Hanover County Courthouse Marker**

Historical marker for the Old Court House in Wilmington, NC

**Usage Statement:** 