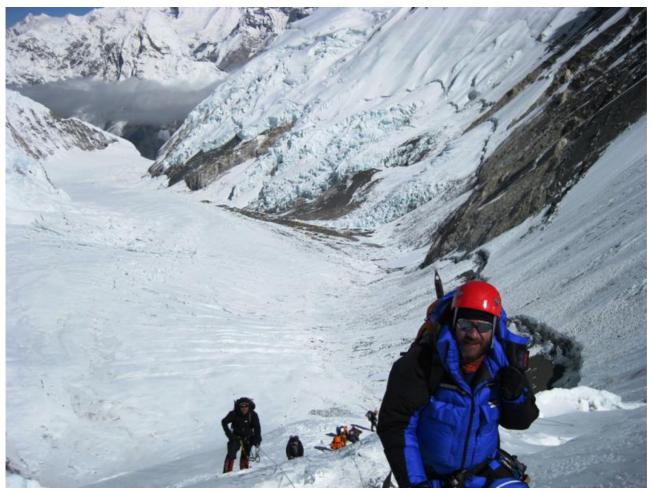

## On the Lhotse Face

Mountain climber Ciprian Popoviciu pauses for a photograph as he and other climbers work their way up Mount Everest. "Chip" is wearing a bright blue and black jacket and a bright red helmet and sunglasses. Below him are other climbers attached to guide ropes. In the back ground is the Khumbu glacier flowing towards Everest base camp.