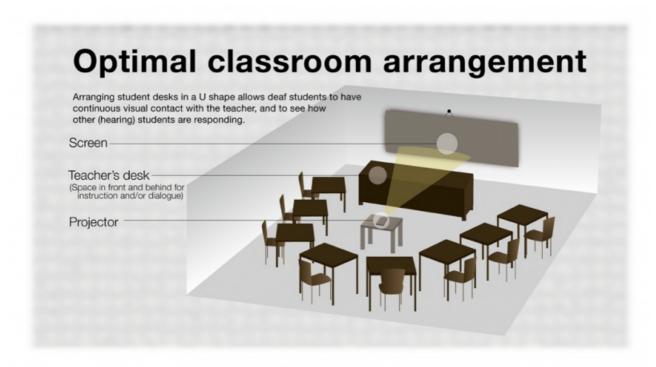

## Optimal inclusve classroom arrangement for deaf student



## **Usage Statement:**

## **Creative Commons BY-NC-SA**

This item has a Creative Commons license for re-use. This Creative Commons BY-NC-SA license means that you may use, remix, tweak, and build upon the work for non-commerical purposes as long as you credit the original creator and as long as you license your new creation using the same license. For more information about <u>Creative Commons licensing</u> [1] and a link to the license, see full details at <a href="https://creativecommons.org/licenses/by-nc-sa/4.0/">https://creativecommons.org/licenses/by-nc-sa/4.0/</a> [2].

Source URL: https://ncpedia.org/media/optimal-inclusve-classroom

## Links

[1] https://creativecommons.org/licenses/ [2] https://creativecommons.org/licenses/by-nc-sa/4.0/

1