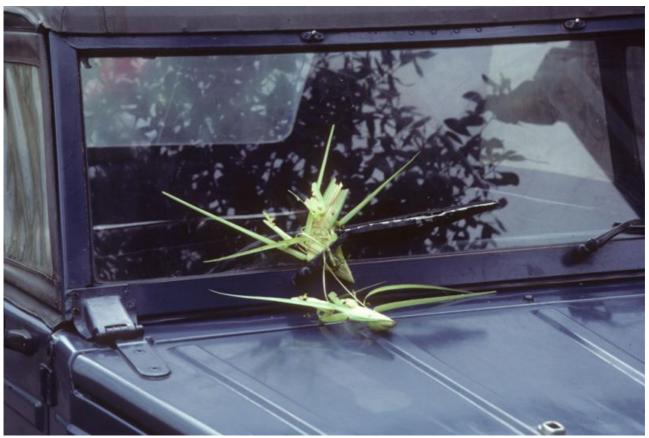

## Palm leaf offerings on car windshield at cremation ceremony

Palm leaf offerings are attached to a car's windshield wipers at a cremation ceremony. Yellow-green palm leaf fronds have been folded, cut, and pinned with small sticks to make an offering that is intended to bless a participant's blue car for this important funeral event.