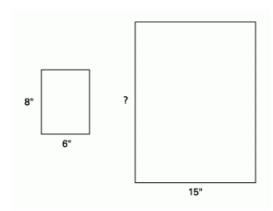

## Problem diagram: photo enlargement problem

Two rectangles, one 6 by 8 inches and the other 15 inches by unknown.

**Usage Statement:** 