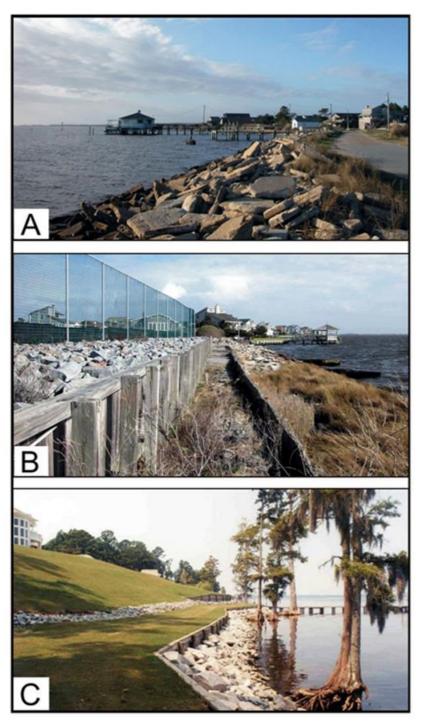

## Hardened structures along sediment-bank estuarine shorelines Hardened structures along sediment-bank estuarine shorelines

Students use this set of images to discuss the relationship between hardened shorelines and the loss of sandy beaches.