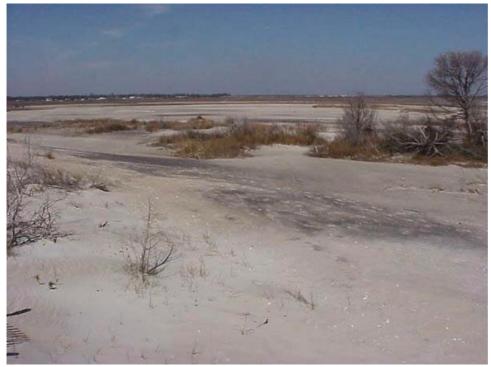

## Hurricane Fran overwash-New River Inlet

An overwash fan from Hurricane Fran behind the New River Inlet.

**Usage Statement:** 