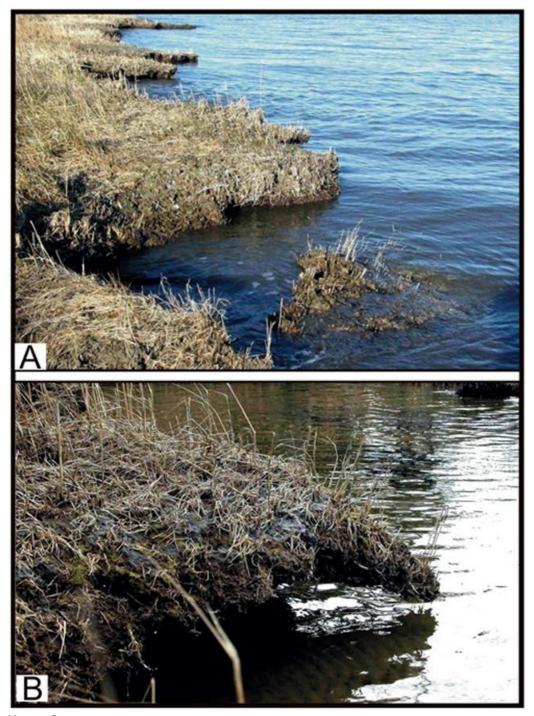

## Images of eroding marsh platforms

## Images of eroding marsh platforms

Images of eroding marsh platforms. Students use this image to answer the questions during the "Explore" portion of the lesson.

**Usage Statement:** 