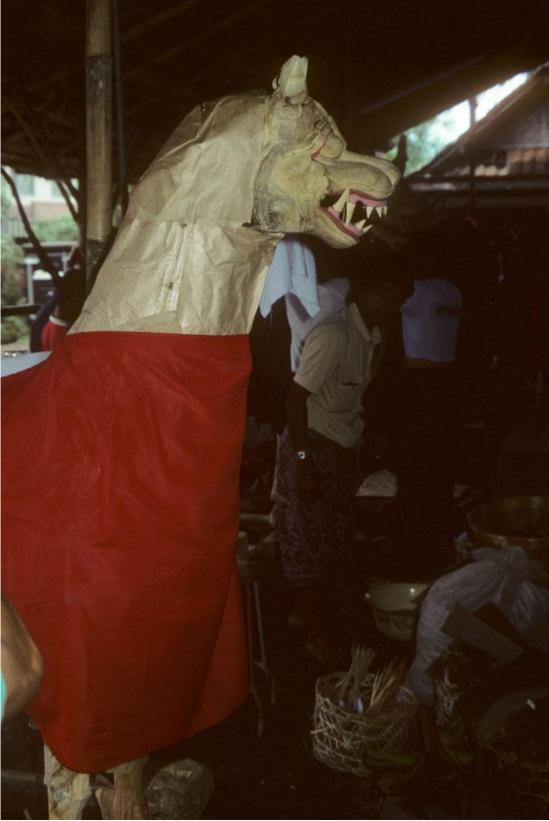

## Lion figure into which a corpse will be placed for cremation

A golden lion figure into which a corpse will be placed is under construction. After the form is finished it will be colorfully painted before being burned during the cremation ceremony. The lion's mouth is open showing sharp fangs and its unfinished torso is wrapped with a large red cloth.