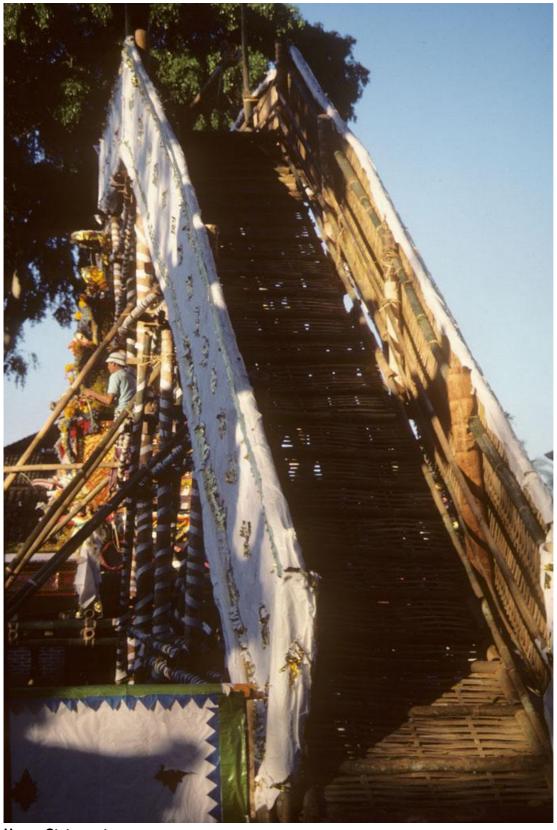

## Decorated bamboo stairs for cremation tower

A tall freestanding stairs of bamboo, paint, and paper is constructed for access to burn the tall cremation tower during the funeral. Here one man, wearing a blue T-shirt and white hat, stands perched on the middle left of the tower watching the pre-cremation events at this high-status Brahman funeral.