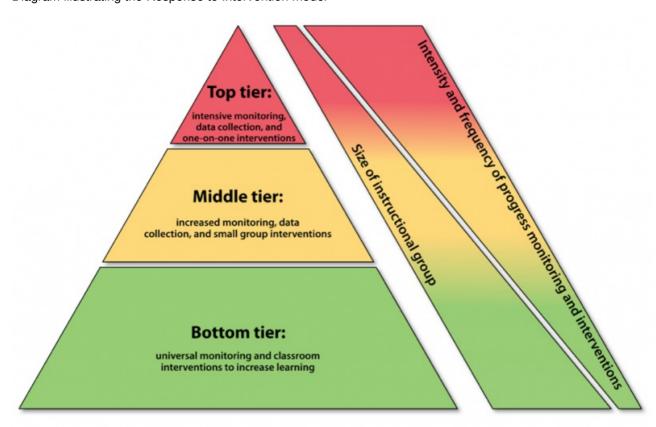

# **Diagram: Response to Intervention**

Diagram illustrating the Response to Intervention model