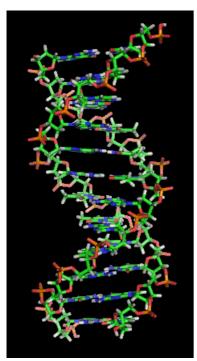

## **DNA Section**

This illustration of the structure of a section of DNA shows its double-helix shape.

**Usage Statement:** 