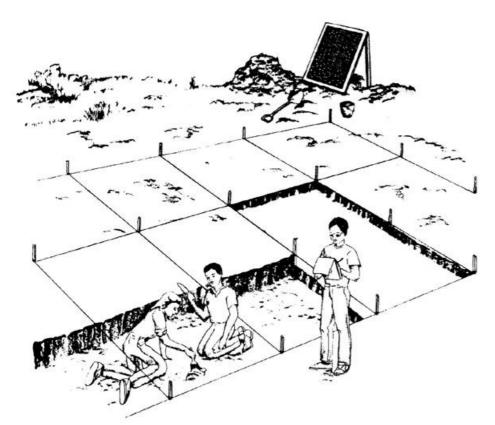

## Excavating a site

Line drawing of gridded excavation site with three archaeologists working

Usage Statement: