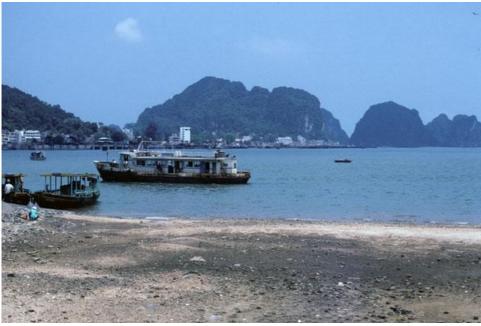

## Ferry boats in the harbor at Bai Chay bordered by beach and mountains

A view of the harbor at Bai Chay shows ferry boats near the beach in the foreground. A couple of people stand or sit on the beach near two moored boats. Rocky mountains rise above the opposite shore in the background. Hotels and other buildings ring the harbor shore in the distance.