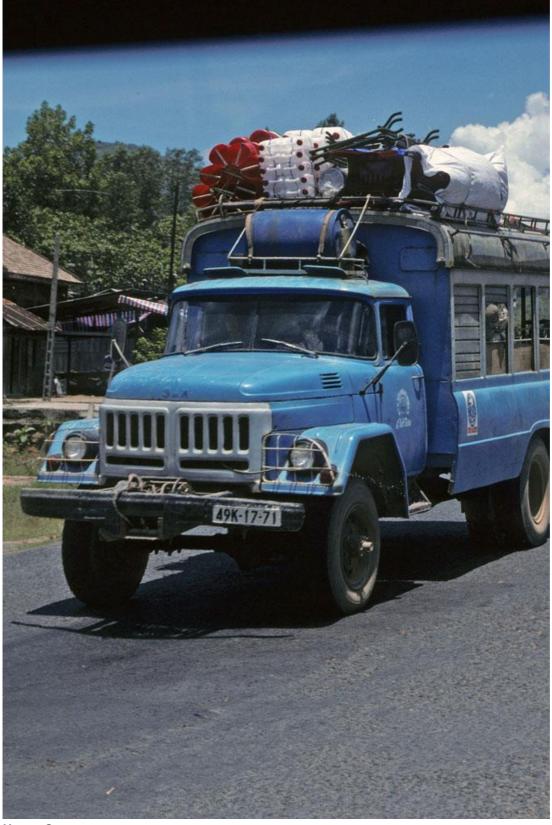

## Front of blue bus with rooftop cargo on road from Dalat to Ho Chi Minh City Front of blue bus with rooftop cargo on road from Dalat to Ho Chi Minh City

The front of a large blue bus with rooftop cargo is seen on the road from Dalat to Ho Chi Minh City. Such rugged buses typically carry passengers, including merchants with their wares, to and from urban market locations.