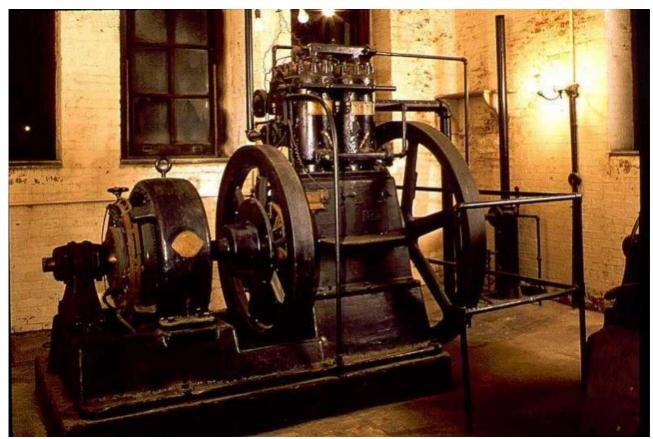

## Generator

The massive structure in this photograph is a generator. It is painter black and is located in the basement of the Biltmore House. The generator has two large wheels. A light bulb shows how much light was produced at that time. Today's light bulbs produced much more light.