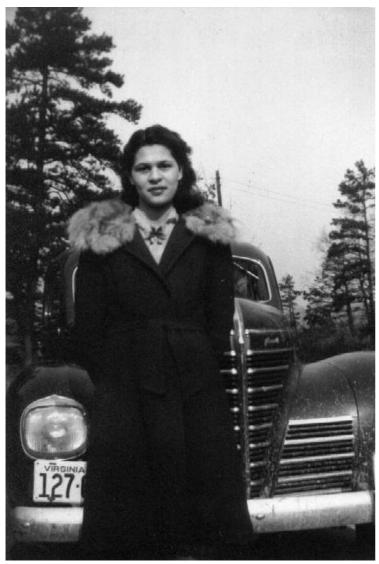

## **Gladys Amelia Epps Stewart circa 1945**

This black and white photograph taken around 1945 is of Gladys Amelia Epps Stewart. She is standing in front of a car with a Virginia license plate.

**Usage Statement:** 