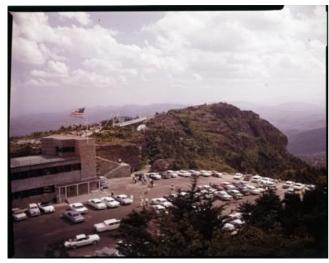

## **Grandfather Mountain**

Grandfather Mountain's "Top Shop," parking lot full of cars, and the Mile high Swinging Bridge can be seen in this photograph taken in the 1960s.

**Usage Statement:** 