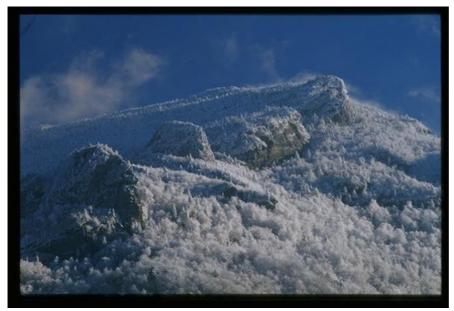

## Grandfather Mountain in the snow

Taken from Highway 105, this color photograph shows the beauty of Grandfather Mountain in the snow.

**Usage Statement:** 