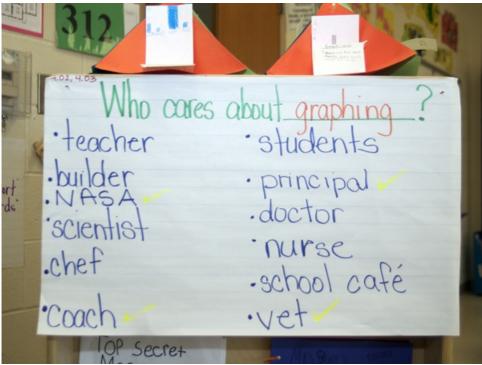

## **Graphing assignment**

Perspectives on Graphing

A brainstorm chart displays students' responses to the question, "Who cares about graphing?" The list serves as a bank of perspectives from which students can choose for their project on graphing.