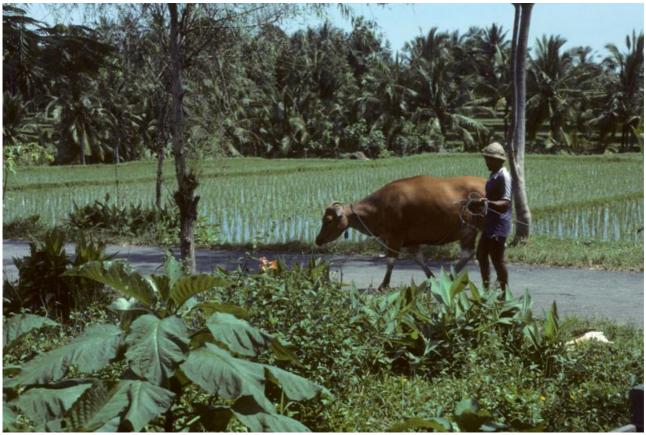

## Balinese man walks with cow on path through wet-rice fields Balinese man walks with cow on path through wet-rice fields

A Balinese man wearing shorts, T-shirt, and hat walks with a brown cow on path through wet-rice fields. Coconuts and other palm trees grow in the background. In the early morning, farmers lead their cows to grazing fields before they begin other work.