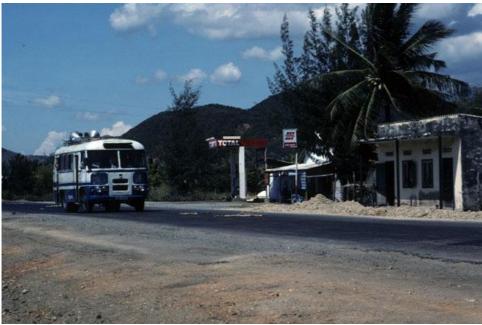

## Bus and commercial building on main road between Nha Trang and Dalat Bus and commercial building on main road between Nha Trang and Dalat

A bus and a commercial building can be seen on the main road between Nha Trang and Dalat. A coconut palm grows over the one-story cement building, which may be a gas station. Mountains, blue sky, and white puffy clouds are in the background.