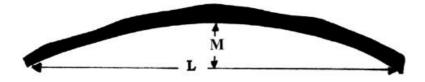

## Published on NCpedia (https://ncpedia.org)

Home > Calculating radius from a portion of a circle

## Calculating radius from a portion of a circle



**Usage Statement:** 

## **Creative Commons BY-ND**

This item has a Creative Commons license for re-use. The Creative Commons BY-ND license means that you may copy and redistribute (i.e. share) the item for any purpose, even commercially, as long as you give credit to the creator and share the license. This license does not allow for remixing, transforming or building upon the item in any way. For more information about Creative Commons licensing and a link to the license, see full details at <a href="https://creativecommons.org/licenses/by-nd/4.0/">https://creativecommons.org/licenses/by-nd/4.0/</a> [1].

Source URL: https://ncpedia.org/media/calculating-radius-portion

Links [1] https://creativecommons.org/licenses/by-nd/4.0/