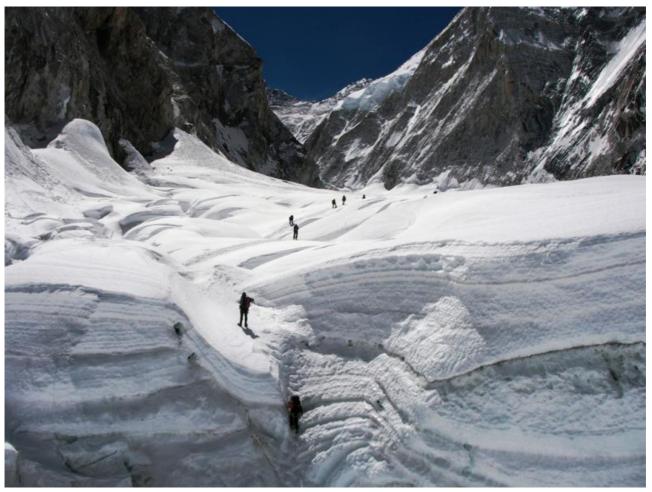

## **Climbing from Camp One**

A surreal world of ice dwarfs mountain climbers as they make their way toward the steep, gray mountains in the background of this photograph. One climber is working his way up a sheer cliff of ice. The striations of layer upon layer of ice can be seen within the side of the cliff.